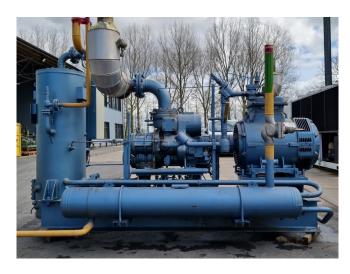

#### Used Grasso M-3 / MB-3BG

Used Grasso MB-3BG compressor unit on NH3. Complete with 1 Grasso M-3 screw compressor, Schorch KN7280M-AB01B-Z electric motor - 50 Hz - 132/152 kW - 2970/3570 RPM, Grasso 250/2000/2 oil cooler, Grasso DM508 oil separator with a volume of 275 liter and a Grasso GSC control panel. The compressos has a displacement of 690 m³/h.