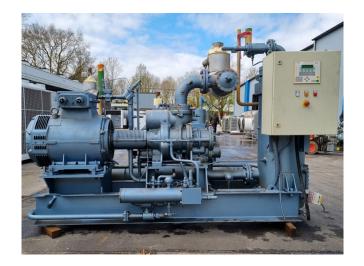

#### Used Grasso M-3 / MB-3BG

Used Grasso MB-3BG compressor unit on NH3. Complete with 1 Grasso M-3 screw compressor, Schorch KN7280M-AB01B-Z electric motor - 50 Hz - 132/152 kW - 2970/3570 RPM, Grasso 250/2000/2 oil cooler, Grasso DM508 oil separator with a volume of 275 liter and a Grasso GSC control panel. The compressos has a displacement of 690 m³/h.