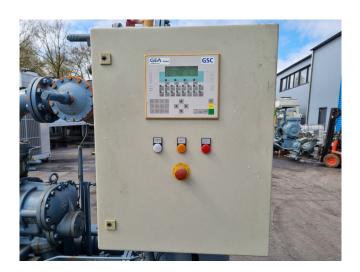

#### Used Grasso M-3 / MB-3BG

Used Grasso MB-3BG compressor unit on NH3. Complete with 1 Grasso M-3 screw compressor, Schorch KN7280M-AB01B-Z electric motor - 50 Hz - 132/152 kW - 2970/3570 RPM, Grasso 250/2000/2 oil cooler, Grasso DM508 oil separator with a volume of 275 liter and a Grasso GSC control panel. The compressos has a displacement of 690 m³/h.