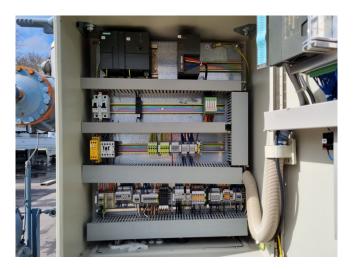

#### Used Grasso M-3 / MB-3BG

Used Grasso MB-3BG compressor unit on NH3. Complete with 1 Grasso M-3 screw compressor, Schorch KN7280M-AB01B-Z electric motor - 50 Hz - 132/152 kW - 2970/3570 RPM, Grasso 250/2000/2 oil cooler, Grasso DM508 oil separator with a volume of 275 liter and a Grasso GSC control panel. The compressos has a displacement of 690 m³/h.