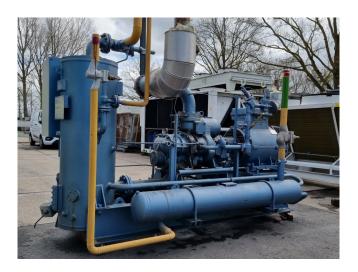

#### **Specifications**

| Brand               | Grasso               |
|---------------------|----------------------|
| Туре                | M-3 / MB-3BG         |
| Refrigerant         | NH 3 (ammonia)       |
| kW at 0°C/+40°C     | 637,0*               |
| kW at -10°C/+40°C   | 350,0**              |
| kW at -30°C/+40°C   | 165,0***             |
| Electromotor Specs  | 50 Hz - 132/152 kW - |
|                     | 2970/3570 RPM        |
| Unloaded Start      | /                    |
| Capacity Control    | 1                    |
| On steel base frame | 1                    |
| Oil separator       | 1                    |
| Control panel       | 1                    |
| m3 / h              | 690                  |
| Remarks             | Y.o.b. 2005          |
| Remarks             | Capacity based at:   |
|                     | *(0ºC/+35ºC) -       |
|                     | **(-15°C/+35°C) -    |
|                     | ***(-35°C/+35°C)     |
| Weight in kg.       | 2560                 |
| Sizes               | 3050x1200x2200 mm    |
|                     | (LxWxH)              |
| Stock               | 1                    |
|                     |                      |

#### Used Grasso M-3 / MB-3BG

Used Grasso MB-3BG compressor unit on NH3. Complete with 1 Grasso M-3 screw compressor, Schorch KN7280M-AB01B-Z electric motor - 50 Hz - 132/152 kW - 2970/3570 RPM, Grasso 250/2000/2 oil cooler, Grasso DM508 oil separator with a volume of 275 liter and a Grasso GSC control panel. The compressos has a displacement of 690 m³/h.