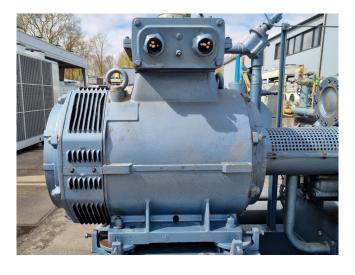

#### Used Grasso M-3 / MB-3BG

Used Grasso MB-3BG compressor unit on NH3. Complete with 1 Grasso M-3 screw compressor, Schorch KN7280M-AB01B-Z electric motor - 50 Hz - 132/152 kW - 2970/3570 RPM, Grasso 250/2000/2 oil cooler, Grasso DM508 oil separator with a volume of 275 liter and a Grasso GSC control panel. The compressos has a displacement of 690 m³/h.