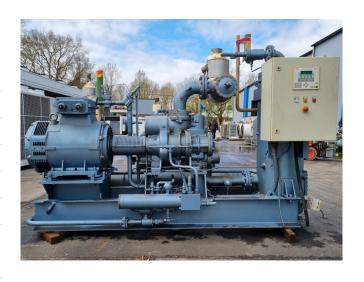

#### Used Grasso M-3 / MB-3BG

Used Grasso MB-3BG compressor unit on NH3. Complete with 1 Grasso M-3 screw compressor, Schorch KN7280M-AB01B-Z electric motor - 50 Hz - 132/152 kW - 2970/3570 RPM, Grasso 250/2000/2 oil cooler, Grasso DM508 oil separator with a volume of 275 liter and a Grasso GSC control panel. The compressos has a displacement of 690 m³/h.