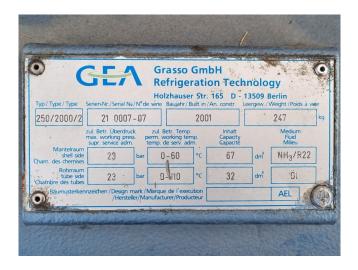

#### Used Grasso M-3 / MB-3BG

Used Grasso MB-3BG compressor unit on NH3. Complete with 1 Grasso M-3 screw compressor, Schorch KN7280M-AB01B-Z electric motor - 50 Hz - 132/152 kW - 2970/3570 RPM, Grasso 250/2000/2 oil cooler, Grasso DM508 oil separator with a volume of 275 liter and a Grasso GSC control panel. The compressos has a displacement of 690 m³/h.