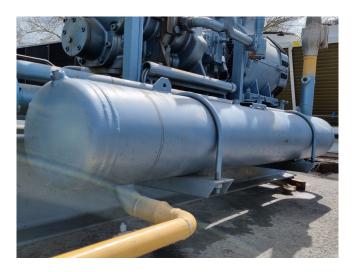

#### Used Grasso M-3 / MB-3BG

Used Grasso MB-3BG compressor unit on NH3. Complete with 1 Grasso M-3 screw compressor, Schorch KN7280M-AB01B-Z electric motor - 50 Hz - 132/152 kW - 2970/3570 RPM, Grasso 250/2000/2 oil cooler, Grasso DM508 oil separator with a volume of 275 liter and a Grasso GSC control panel. The compressos has a displacement of 690 m³/h.