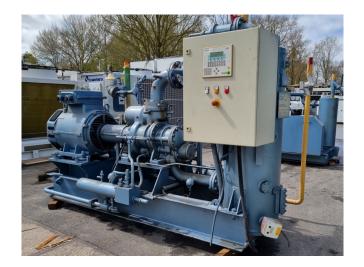

#### **Specifications**

| Brand               | Grasso               |
|---------------------|----------------------|
| Туре                | M-3 / MB-3BG         |
| Refrigerant         | NH 3 (ammonia)       |
| kW at 0°C/+40°C     | 637,0*               |
| kW at -10°C/+40°C   | 350,0**              |
| kW at -30°C/+40°C   | 165,0***             |
| Electromotor Specs  | 50 Hz - 132/152 kW - |
|                     | 2970/3570 RPM        |
| Unloaded Start      | /                    |
| Capacity Control    | 1                    |
| On steel base frame | 1                    |
| Oil separator       | 1                    |
| Control panel       | 1                    |
| m3 / h              | 690                  |
| Remarks             | Y.o.b. 2005          |
| Remarks             | Capacity based at:   |
|                     | *(0ºC/+35ºC) -       |
|                     | **(-15°C/+35°C) -    |
|                     | ***(-35°C/+35°C)     |
| Weight in kg.       | 2560                 |
| Sizes               | 3050x1200x2200 mm    |
|                     | (LxWxH)              |
| Stock               | 1                    |
|                     |                      |

#### Used Grasso M-3 / MB-3BG

Used Grasso MB-3BG compressor unit on NH3. Complete with 1 Grasso M-3 screw compressor, Schorch KN7280M-AB01B-Z electric motor - 50 Hz - 132/152 kW - 2970/3570 RPM, Grasso 250/2000/2 oil cooler, Grasso DM508 oil separator with a volume of 275 liter and a Grasso GSC control panel. The compressos has a displacement of 690 m³/h.