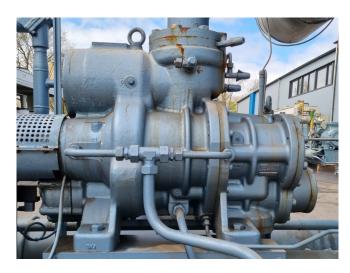

#### Used Grasso M-3 / MB-3BG

Used Grasso MB-3BG compressor unit on NH3. Complete with 1 Grasso M-3 screw compressor, Schorch KN7280M-AB01B-Z electric motor - 50 Hz - 132/152 kW - 2970/3570 RPM, Grasso 250/2000/2 oil cooler, Grasso DM508 oil separator with a volume of 275 liter and a Grasso GSC control panel. The compressos has a displacement of 690 m³/h.