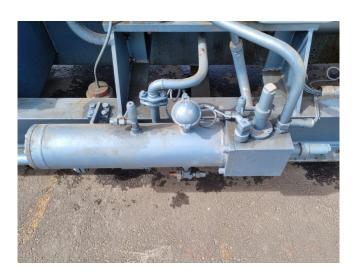

#### Used Grasso M-3 / MB-3BG

Used Grasso MB-3BG compressor unit on NH3. Complete with 1 Grasso M-3 screw compressor, Schorch KN7280M-AB01B-Z electric motor - 50 Hz - 132/152 kW - 2970/3570 RPM, Grasso 250/2000/2 oil cooler, Grasso DM508 oil separator with a volume of 275 liter and a Grasso GSC control panel. The compressos has a displacement of 690 m³/h.