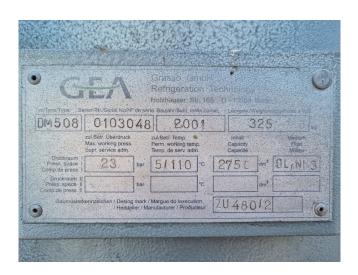

#### Used Grasso M-3 / MB-3BG

Used Grasso MB-3BG compressor unit on NH3. Complete with 1 Grasso M-3 screw compressor, Schorch KN7280M-AB01B-Z electric motor - 50 Hz - 132/152 kW - 2970/3570 RPM, Grasso 250/2000/2 oil cooler, Grasso DM508 oil separator with a volume of 275 liter and a Grasso GSC control panel. The compressos has a displacement of 690 m³/h.