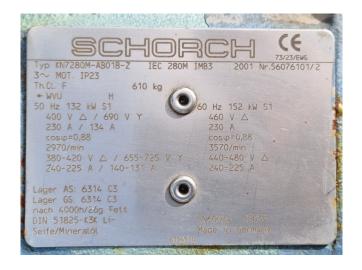

#### **Specifications**

| Brand               | Grasso               |
|---------------------|----------------------|
| Туре                | M-3 / MB-3BG         |
| Refrigerant         | NH 3 (ammonia)       |
| kW at 0°C/+40°C     | 637,0*               |
| kW at -10°C/+40°C   | 350,0**              |
| kW at -30°C/+40°C   | 165,0***             |
| Electromotor Specs  | 50 Hz - 132/152 kW - |
|                     | 2970/3570 RPM        |
| Unloaded Start      | /                    |
| Capacity Control    | 1                    |
| On steel base frame | 1                    |
| Oil separator       | 1                    |
| Control panel       | 1                    |
| m3 / h              | 690                  |
| Remarks             | Y.o.b. 2005          |
| Remarks             | Capacity based at:   |
|                     | *(0ºC/+35ºC) -       |
|                     | **(-15°C/+35°C) -    |
|                     | ***(-35°C/+35°C)     |
| Weight in kg.       | 2560                 |
| Sizes               | 3050x1200x2200 mm    |
|                     | (LxWxH)              |
| Stock               | 1                    |
|                     |                      |

#### Used Grasso M-3 / MB-3BG

Used Grasso MB-3BG compressor unit on NH3. Complete with 1 Grasso M-3 screw compressor, Schorch KN7280M-AB01B-Z electric motor - 50 Hz - 132/152 kW - 2970/3570 RPM, Grasso 250/2000/2 oil cooler, Grasso DM508 oil separator with a volume of 275 liter and a Grasso GSC control panel. The compressos has a displacement of 690 m³/h.