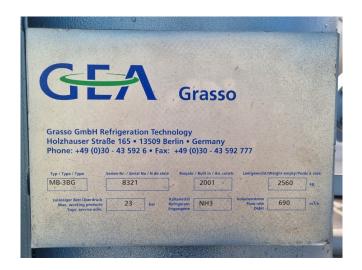

#### **Specifications**

| Brand               | Grasso               |
|---------------------|----------------------|
| Туре                | M-3 / MB-3BG         |
| Refrigerant         | NH 3 (ammonia)       |
| kW at 0°C/+40°C     | 637,0*               |
| kW at -10°C/+40°C   | 350,0**              |
| kW at -30°C/+40°C   | 165,0***             |
| Electromotor Specs  | 50 Hz - 132/152 kW - |
|                     | 2970/3570 RPM        |
| Unloaded Start      | /                    |
| Capacity Control    | 1                    |
| On steel base frame | 1                    |
| Oil separator       | 1                    |
| Control panel       | 1                    |
| m3 / h              | 690                  |
| Remarks             | Y.o.b. 2005          |
| Remarks             | Capacity based at:   |
|                     | *(0ºC/+35ºC) -       |
|                     | **(-15°C/+35°C) -    |
|                     | ***(-35°C/+35°C)     |
| Weight in kg.       | 2560                 |
| Sizes               | 3050x1200x2200 mm    |
|                     | (LxWxH)              |
| Stock               | 1                    |
|                     |                      |

#### Used Grasso M-3 / MB-3BG

Used Grasso MB-3BG compressor unit on NH3. Complete with 1 Grasso M-3 screw compressor, Schorch KN7280M-AB01B-Z electric motor - 50 Hz - 132/152 kW - 2970/3570 RPM, Grasso 250/2000/2 oil cooler, Grasso DM508 oil separator with a volume of 275 liter and a Grasso GSC control panel. The compressos has a displacement of 690 m³/h.