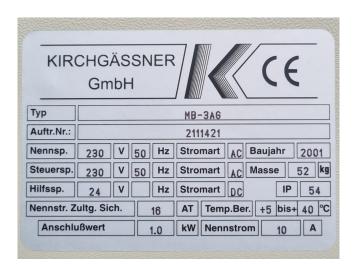

#### **Specifications**

| Brand               | Grasso               |
|---------------------|----------------------|
| Туре                | M-3 / MB-3BG         |
| Refrigerant         | NH 3 (ammonia)       |
| kW at 0°C/+40°C     | 637,0*               |
| kW at -10°C/+40°C   | 350,0**              |
| kW at -30°C/+40°C   | 165,0***             |
| Electromotor Specs  | 50 Hz - 132/152 kW - |
|                     | 2970/3570 RPM        |
| Unloaded Start      | /                    |
| Capacity Control    | 1                    |
| On steel base frame | 1                    |
| Oil separator       | 1                    |
| Control panel       | 1                    |
| m3 / h              | 690                  |
| Remarks             | Y.o.b. 2005          |
| Remarks             | Capacity based at:   |
|                     | *(0ºC/+35ºC) -       |
|                     | **(-15°C/+35°C) -    |
|                     | ***(-35°C/+35°C)     |
| Weight in kg.       | 2560                 |
| Sizes               | 3050x1200x2200 mm    |
|                     | (LxWxH)              |
| Stock               | 1                    |
|                     |                      |

#### Used Grasso M-3 / MB-3BG

Used Grasso MB-3BG compressor unit on NH3. Complete with 1 Grasso M-3 screw compressor, Schorch KN7280M-AB01B-Z electric motor - 50 Hz - 132/152 kW - 2970/3570 RPM, Grasso 250/2000/2 oil cooler, Grasso DM508 oil separator with a volume of 275 liter and a Grasso GSC control panel. The compressos has a displacement of 690 m³/h.