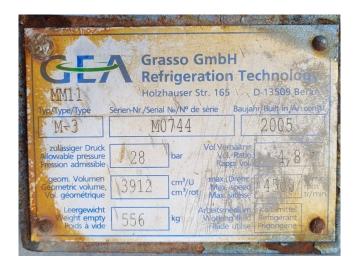

#### **Specifications**

| Brand               | Grasso               |
|---------------------|----------------------|
| Туре                | M-3 / MB-3BG         |
| Refrigerant         | NH 3 (ammonia)       |
| kW at 0°C/+40°C     | 637,0*               |
| kW at -10°C/+40°C   | 350,0**              |
| kW at -30°C/+40°C   | 165,0***             |
| Electromotor Specs  | 50 Hz - 132/152 kW - |
|                     | 2970/3570 RPM        |
| Unloaded Start      | /                    |
| Capacity Control    | 1                    |
| On steel base frame | 1                    |
| Oil separator       | 1                    |
| Control panel       | 1                    |
| m3 / h              | 690                  |
| Remarks             | Y.o.b. 2005          |
| Remarks             | Capacity based at:   |
|                     | *(0ºC/+35ºC) -       |
|                     | **(-15°C/+35°C) -    |
|                     | ***(-35°C/+35°C)     |
| Weight in kg.       | 2560                 |
| Sizes               | 3050x1200x2200 mm    |
|                     | (LxWxH)              |
| Stock               | 1                    |
|                     |                      |

#### Used Grasso M-3 / MB-3BG

Used Grasso MB-3BG compressor unit on NH3. Complete with 1 Grasso M-3 screw compressor, Schorch KN7280M-AB01B-Z electric motor - 50 Hz - 132/152 kW - 2970/3570 RPM, Grasso 250/2000/2 oil cooler, Grasso DM508 oil separator with a volume of 275 liter and a Grasso GSC control panel. The compressos has a displacement of 690 m³/h.