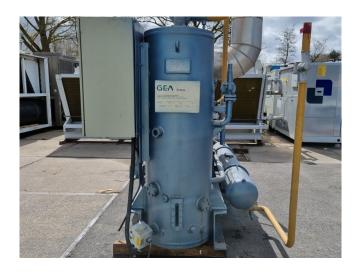

#### Used Grasso M-3 / MB-3BG

Used Grasso MB-3BG compressor unit on NH3. Complete with 1 Grasso M-3 screw compressor, Schorch KN7280M-AB01B-Z electric motor - 50 Hz - 132/152 kW - 2970/3570 RPM, Grasso 250/2000/2 oil cooler, Grasso DM508 oil separator with a volume of 275 liter and a Grasso GSC control panel. The compressos has a displacement of 690 m³/h.