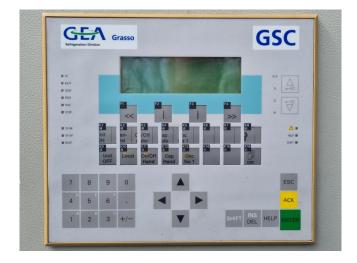

#### Used Grasso M-3 / MB-3BG

Used Grasso MB-3BG compressor unit on NH3. Complete with 1 Grasso M-3 screw compressor, Schorch KN7280M-AB01B-Z electric motor - 50 Hz - 132/152 kW - 2970/3570 RPM, Grasso 250/2000/2 oil cooler, Grasso DM508 oil separator with a volume of 275 liter and a Grasso GSC control panel. The compressos has a displacement of 690 m³/h.