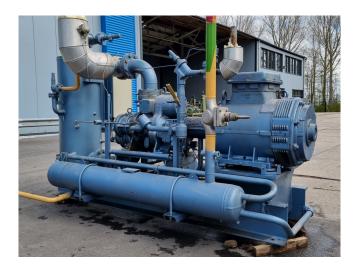

#### **Specifications**

| Brand               | Grasso               |
|---------------------|----------------------|
| Туре                | M-3 / MB-3BG         |
| Refrigerant         | NH 3 (ammonia)       |
| kW at 0°C/+40°C     | 637,0*               |
| kW at -10°C/+40°C   | 350,0**              |
| kW at -30°C/+40°C   | 165,0***             |
| Electromotor Specs  | 50 Hz - 132/152 kW - |
|                     | 2970/3570 RPM        |
| Unloaded Start      | /                    |
| Capacity Control    | 1                    |
| On steel base frame | 1                    |
| Oil separator       | 1                    |
| Control panel       | 1                    |
| m3 / h              | 690                  |
| Remarks             | Y.o.b. 2005          |
| Remarks             | Capacity based at:   |
|                     | *(0ºC/+35ºC) -       |
|                     | **(-15°C/+35°C) -    |
|                     | ***(-35°C/+35°C)     |
| Weight in kg.       | 2560                 |
| Sizes               | 3050x1200x2200 mm    |
|                     | (LxWxH)              |
| Stock               | 1                    |
|                     |                      |

#### Used Grasso M-3 / MB-3BG

Used Grasso MB-3BG compressor unit on NH3. Complete with 1 Grasso M-3 screw compressor, Schorch KN7280M-AB01B-Z electric motor - 50 Hz - 132/152 kW - 2970/3570 RPM, Grasso 250/2000/2 oil cooler, Grasso DM508 oil separator with a volume of 275 liter and a Grasso GSC control panel. The compressos has a displacement of 690 m³/h.