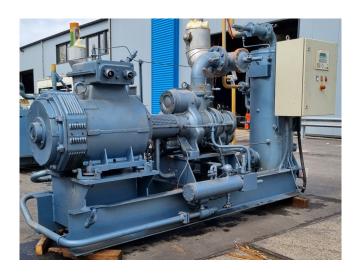

#### **Specifications**

| Brand               | Grasso               |
|---------------------|----------------------|
| Туре                | M-3 / MB-3BG         |
| Refrigerant         | NH 3 (ammonia)       |
| kW at 0°C/+40°C     | 637,0*               |
| kW at -10°C/+40°C   | 350,0**              |
| kW at -30°C/+40°C   | 165,0***             |
| Electromotor Specs  | 50 Hz - 132/152 kW - |
|                     | 2970/3570 RPM        |
| Unloaded Start      | /                    |
| Capacity Control    | 1                    |
| On steel base frame | 1                    |
| Oil separator       | 1                    |
| Control panel       | 1                    |
| m3 / h              | 690                  |
| Remarks             | Y.o.b. 2005          |
| Remarks             | Capacity based at:   |
|                     | *(0ºC/+35ºC) -       |
|                     | **(-15°C/+35°C) -    |
|                     | ***(-35°C/+35°C)     |
| Weight in kg.       | 2560                 |
| Sizes               | 3050x1200x2200 mm    |
|                     | (LxWxH)              |
| Stock               | 1                    |
|                     |                      |

#### Used Grasso M-3 / MB-3BG

Used Grasso MB-3BG compressor unit on NH3. Complete with 1 Grasso M-3 screw compressor, Schorch KN7280M-AB01B-Z electric motor - 50 Hz - 132/152 kW - 2970/3570 RPM, Grasso 250/2000/2 oil cooler, Grasso DM508 oil separator with a volume of 275 liter and a Grasso GSC control panel. The compressos has a displacement of 690 m³/h.